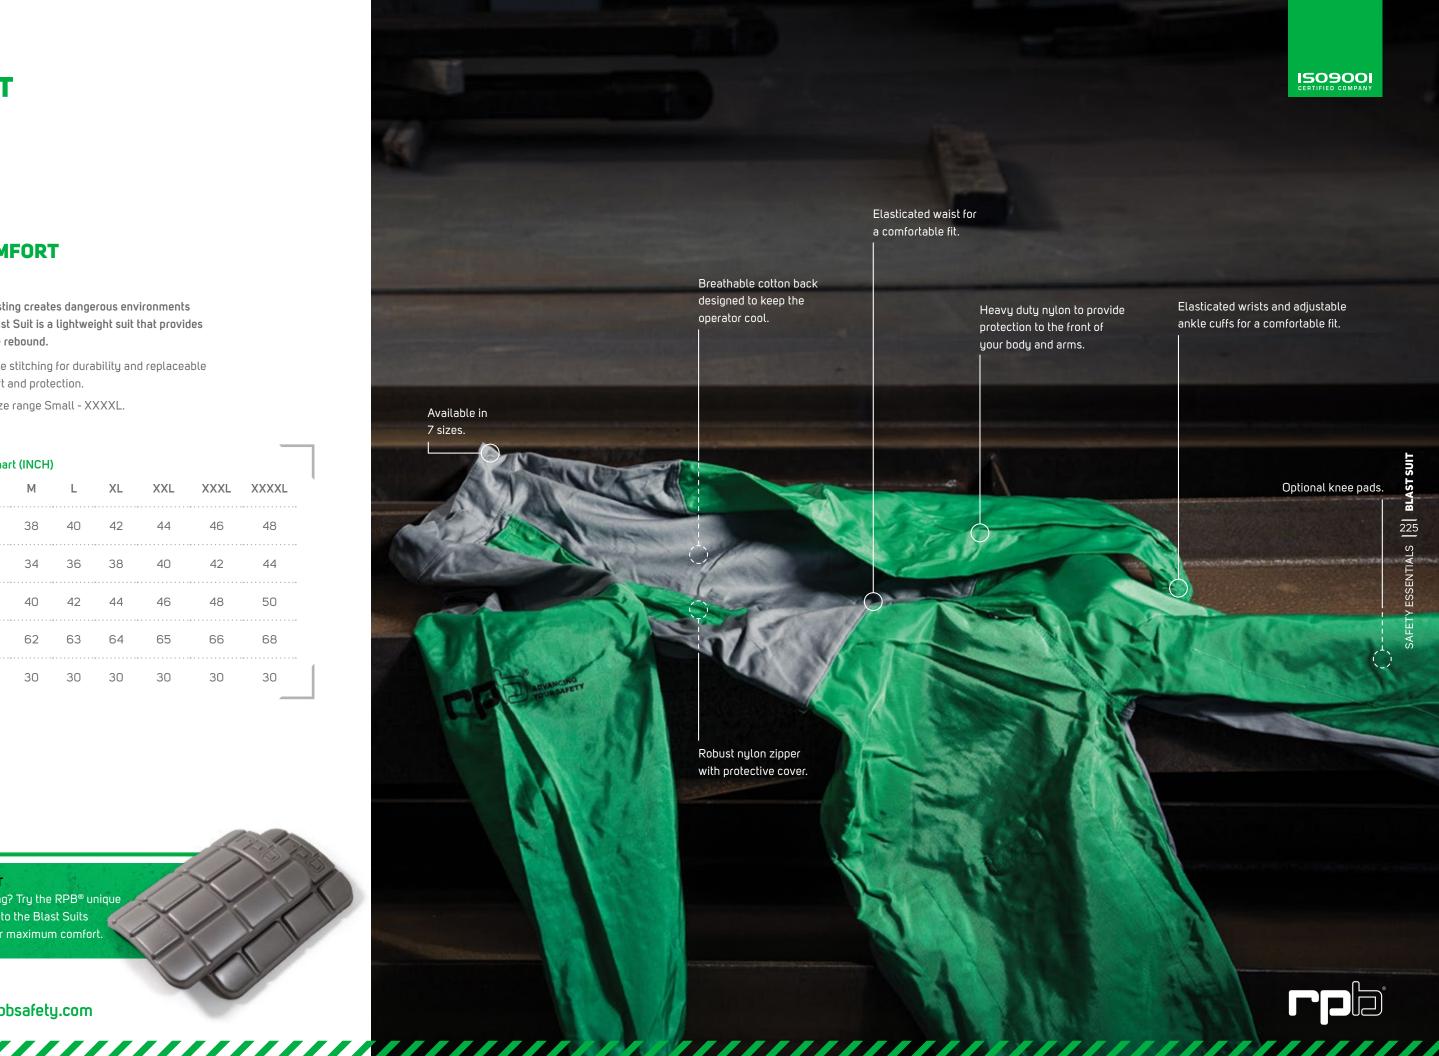

The blast suit features triple stitching for durability and replaceable knee pads for extra comfort and protection.

Blast Suit is available in size range Small - XXXXL. Part # 07-755-(S-XXXXL)

| RPB® Blast Suit Size Chart (INCH) |    |    |    |    |     |      |       |
|-----------------------------------|----|----|----|----|-----|------|-------|
| SIZE                              | S  | М  | L  | XL | XXL | XXXL | XXXXL |
| CHEST                             | 36 | 38 | 40 | 42 | 44  | 46   | 48    |
| WAIST                             | 32 | 34 | 36 | 38 | 40  | 42   | 44    |
| HIP                               | 38 | 40 | 42 | 44 | 46  | 48   | 50    |
| TOTAL LENGTH                      | 60 | 62 | 63 | 64 | 65  | 66   | 68    |
| INSIDE LEG                        | 30 | 30 | 30 | 30 | 30  | 30   | 30    |

## ADDITIONAL COMFORT

Sore knees from kneeling? Try the RPB® unique knee pad which insert into the Blast Suits internal knee pockets for maximum comfort.