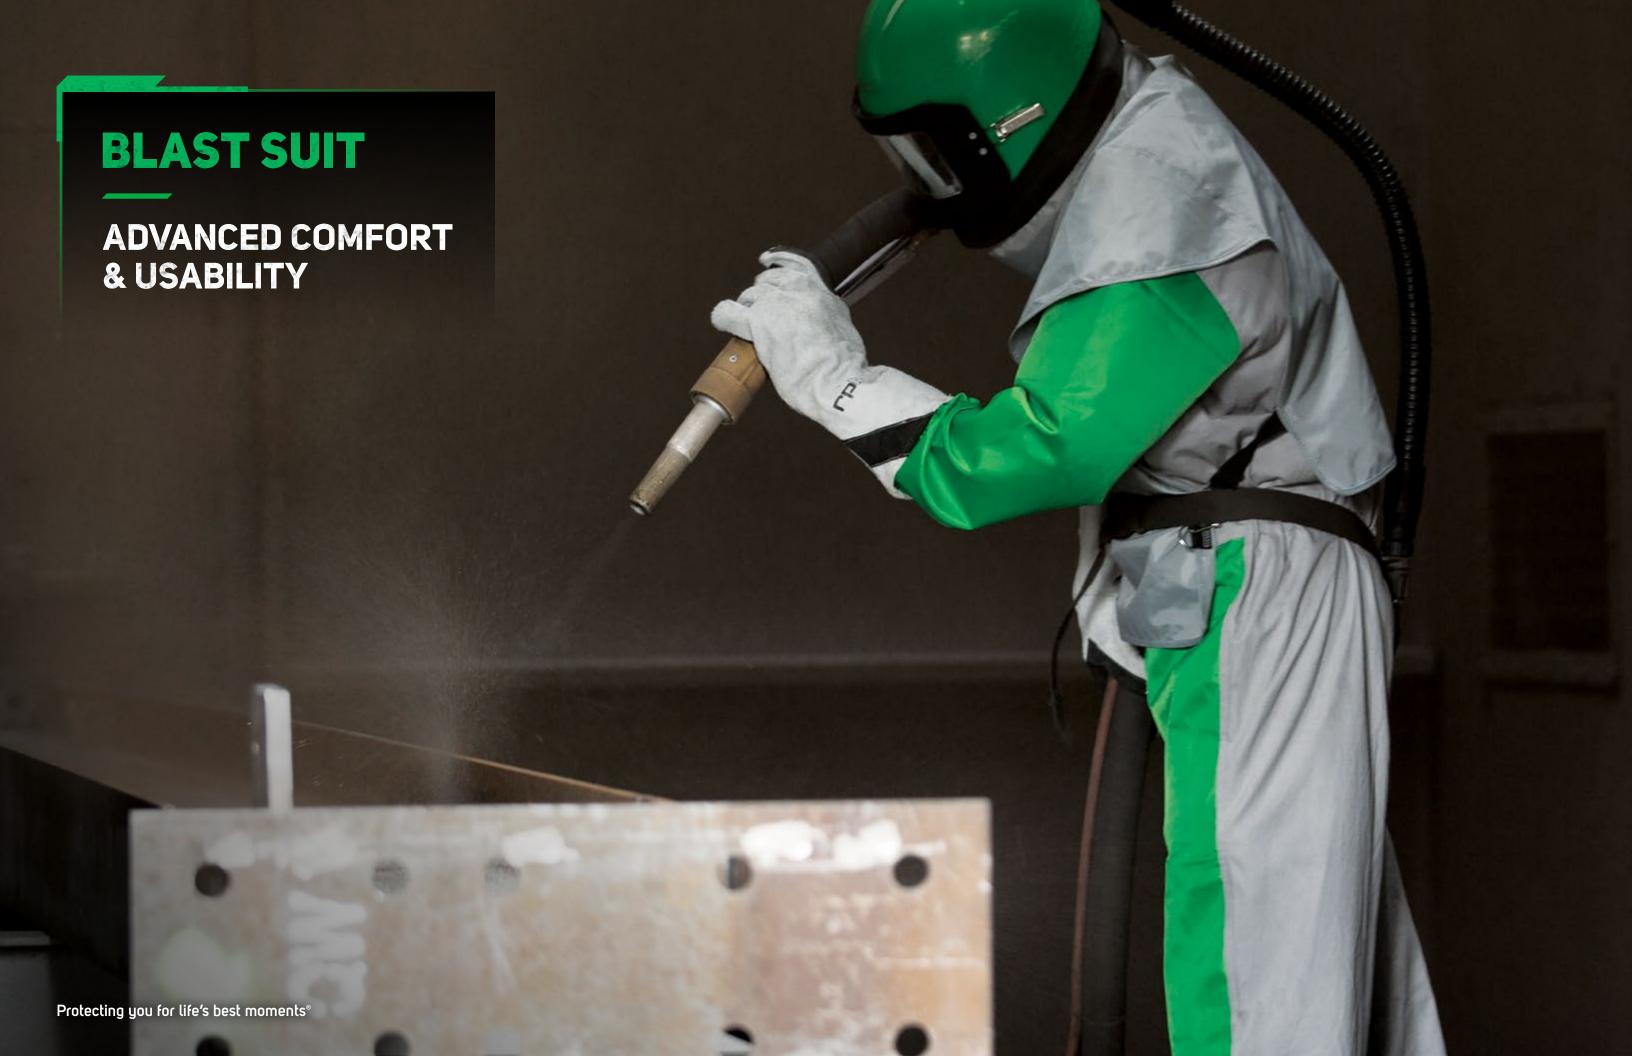

## **BLAST SUIT**

## **ADVANCED COMFORT** & USABILITY

The nature of abrasive blasting creates dangerous environments for operators. The RPB Blast Suit is a lightweight suit that provides protection against abrasive rebound.