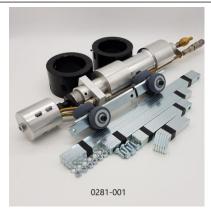

## PART NO. 0281-001

The IPC 900 Internal Pipecoater is designed to apply paint for pipe internal of diameters ranging from 8" to 35". The unit is attached to the end of a pipe lance connected to the high-pressure paint hose leading from a spray pump. An air hose is needed to connect to the IPC 900 unit as well. Once the IPC 900 is positioned within the pipe, regulate the paint and air flow to the correct pressure. The spray gun is triggered to begin the paint flow. The paint will be sprayed through a spin nozzle controlled by the air flow in a 360° spraying pattern. To stop IPC 900, release the spray gun trigger and shut off the air supply to the unit.