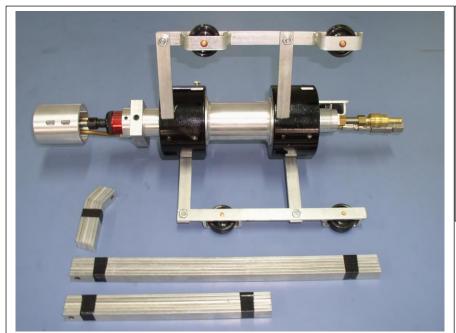

No 11, TUAS LINK 2, SINGAPORE 638559 TEL: (65) 68631998 FAX: (65) 68631667 EMAIL: enquiry@speedo.com.sg WEBSITE: www.speedo.com.sg

## IPC 900 INTERNAL PIPECOATER 12" – 35"

## PART NO. 0281-001





The IPC 900 Internal Pipecoater is designed to apply paint for pipe internal of diameters ranging from 8" to 35". The unit is attached to the end of a pipe lance connected to the high-pressure paint hose leading from a spray pump. An air hose is needed to connect to the IPC 900 unit as well. Once the IPC 900 is positioned within the pipe, regulate the paint and air flow to the correct pressure. The spray gun is triggered to begin the paint flow. The paint will be sprayed through a spin nozzle controlled by the air flow in a 360° spraying pattern. To stop IPC 900, release the spray gun trigger and shut off the air supply to the unit.